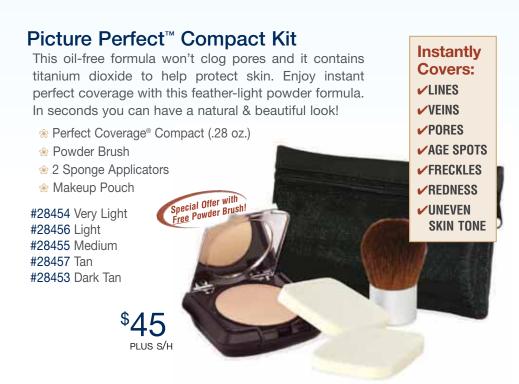

#### **InvisiPore**® Pore Refining Kit

InvisiPore® helps reduce the appearance of pores, and improves the clarity of your skin!

- InvisiPore™ Multi-Emulsion (1.65 FL. OZ.)
- InvisiPore™ Exfoliating Pads (60 EXFOLIATING PADS)

#15016 **\$49** PLUS S/H (A \$75 VALUE!)