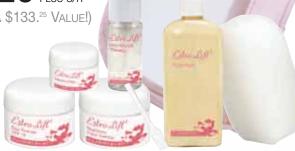

#### Estro-Lift Get **Acquainted Kit**

Formulated for women with mature skin to help replenish youthful factors, diminish signs of aging, and revitalize tired, dull skin.

- \* Facial Wash (2 FL. OZ.)
- Nighttime Face Therapy (.5 oz.)
- Day Therapy SPF 25 (.5 oz.)

Anti-Wrinkle Therapy (.5 oz.) Wrinkle Filler (.25 oz.)

Sponge & Spatula

**ITEM #12280** \$29 PLUS S/H

(A \$133.25 VALUE!)