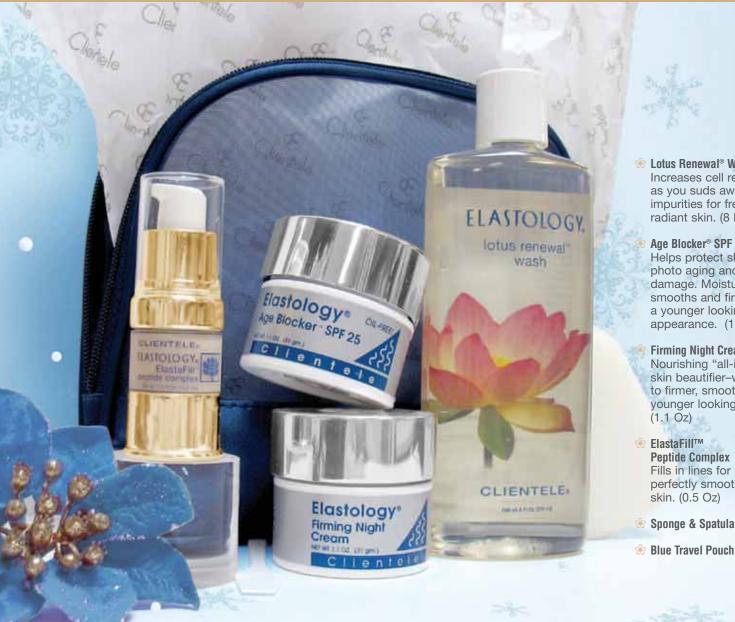

# FREE GIFT!\* A\$203 value

- **%** Lotus Renewal® Wash: Increases cell renewal as you suds away impurities for fresh, radiant skin. (8 FI Oz)
- Age Blocker® SPF 25 Helps protect skin from photo aging and sun damage. Moisturizes, smooths and firms for a younger looking appearance. (1.1 Oz)
- **Firming Night Cream** Nourishing "all-in-one" skin beautifier-wake up to firmer, smoother, younger looking skin.
- **Peptide Complex** Fills in lines for perfectly smooth