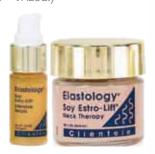

# Firm & Tighten

Elastology's unique Super Firming Complex helps you nourish and firm your skin with natural elements found in young skin that can improve the look of your complexion.

The Complex contains:
Patented Sacred Lotus
Seed Extract

Firming Plant Extracts

Amino Sugar Complex: Glycosaminoglycans support and hydrate

the skin.

Natural Vitamins A, B, C, D, E: Nourish skin cells.

Nature's
Antioxidants:
Powerful

Antioxidants–
Grape Seed, Green
Tea, Pine Bark,
Lycopene, and
Lutein help
increase your
skin's natural
defenses against
"oxidative aging."