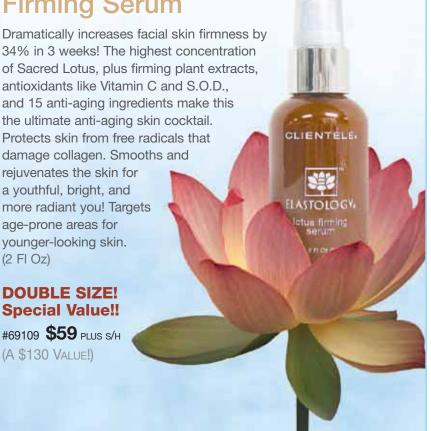

#### Sacred Lotus Firming Serum

Dramatically increases facial skin firmness by 34% in 3 weeks! The highest concentration of Sacred Lotus, plus firming plant extracts, antioxidants like Vitamin C and S.O.D., and 15 anti-aging ingredients make this the ultimate anti-aging skin cocktail. Protects skin from free radicals that damage collagen. Smooths and rejuvenates the skin for a youthful, bright, and more radiant you! Targets age-prone areas for

**DOUBLE SIZE! Special Value!!** 

(2 FI Oz)

#69109 **\$59** PLUS S/H (A \$130 VALUE!)