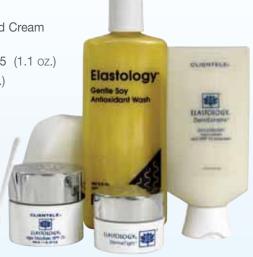

#### **DermExtreme**<sup>™</sup> Skin Protectant Hand Cream with SPF 15 Sunscreen

Helps prevent sunburn. Helps protect and relieve chapped or cracked skin. Helps protect from the drying effects of wind and cold weather. (4 FL. OZ.)

#### **Gentle Soy Antioxidant Wash**

An extra-gentle cleanser for all skin types. Leaves your skin clean, fresh, moist and soft. Soy Phytoestrogens, Aloe and Vitamins A, B5, D & E nourish skin.

Green Tea provides antioxidant protection from free radicals. 2 Double Action Sponges included. (16 FL. oz.)

## **DermaTight**<sup>™</sup> peptide recovery gel

Helps replenish vital skin elements, for younger looking skin. Contour, firm and tighten your skin's appearance with

regular use. This powerful Gel can be used at night when skin cell function is in high gear, and in the morning for a firmer, lifted look. Oil-Free. Lightweight.