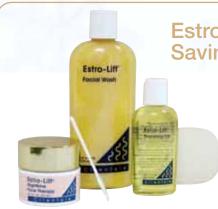

## Estro-Lift<sub>®</sub> Saving Face Kit

- \* Facial Wash (8 FL. OZ.)
- Nourishing Oils (2 FL. OZ.)
- Nighttime Face Therapy (1 oz.)
- Sponge & Spatula

#96001 **\$49** PLUS S/H (A \$122.<sup>50</sup> VALUE!)