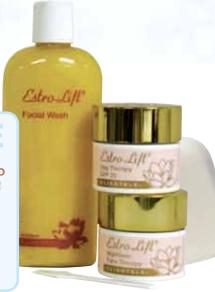

## Estro-Lift<sub>®</sub> Saving Face Kit

- \* Facial Wash (8 FL. OZ.)
- Nourishing Oils (2 FL. OZ.)
- Nighttime Face Therapy (1 oz.)
- Sponge & Spatula

#96001 **\$49** PLUS S/H (A \$122.<sup>50</sup> VALUE!)

#### Estro-Lift<sub>®</sub> Lip Perfection Kit

#### **IF YOU HAVE:**

- FEATHERY LINES
  THINNING LIPS
- ✓DRY SKIN
- **✓LOSS OF ELASTICITY**

#16014 **\$29** PLUS S/H (A \$54 VALUE!)

- Speak Easy™: Formulated using advanced Peptide Technology and enriched with natural Phytoestrogens to reawaken the appearance of younger skin around the mouth. (0.5 FL. oz.)
- Lip Perfecting Balm: Soothes, smooths and conditions lips with a unique blend of Peptides, Vitamins A, C, E, CoQ10, Shea Butter, Aloe, Almond, and Coconut Oils and Sacred Lotus Seed Oil. (0.25 oz.)