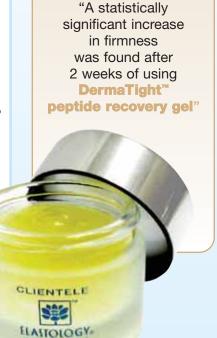

## **DermaTight**<sup>™</sup> peptide recovery gel

Helps replenish vital skin elements, for younger looking skin. Contour, firm and tighten your skin's appearance with

regular use. This powerful Gel can be used at night when skin cell function is in high gear, and in the morning for a firmer, lifted look. Oil-Free. Lightweight.

# In a 2 week study of **DermaTight**™ peptide recovery gel

97% reported a tighter, firmer, lifted look to the skin

97% reported a reduced appearance of lines and pores, and smoother skin texture.

93% of subjects noted after 1 application a decreased depth and number of wrinkles.

90% reported improved skin clarity, and that their skin looked younger

DermaTight