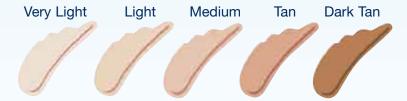

enefits™ Tightener (1 FL. OZ.)
- \* Treatment Conceal Compact (0.24 OZ. EACH)

**ITEM #95298** 

\$95 value!



#### Silksation® Face Primer

Smooth your skin's surface for perfect makeup application or use alone for flawless skin. Provides a nourishing vitamin-rich silicon complex that helps protect your skin, fill in lines, pores and wrinkles, and leave a perfect smooth look and silky feel. (1 FL. OZ.)

#16594 **\$37** PLUS S/H





#### Perfect Coverage® Liquid

Line-softening makeup for normal and dry skin. This is the ideal makeup for normal to dry skin types because it moisturizes as it covers while treating your skin with humectants and lubricants. Leaves skin smooth, soft, moist and beautiful. (1 FL. OZ.)

**\$25** PLUS S/H

#18461 Very Light #18458 Light #18459 Medium #18460 Tan





#### Clientele Letters



#### Thank You Mom, You Made My Day!

This is a true story about a 14-year old girl who's skin broke out prior to taking class pictures. It has a happy ending.

#### Dear Clientele.

I wanted to tell you about my experience with your Perfect Coverage. Well, my 14-year old daughter broke out a week before they were to take class pictures. You could imagine how awful my daughter felt.

I couldn't possibly tell you how upset she was. The products she used for her face were ok but we knew they weren't going to clear her breakout in time for pictures.

We tried makeup, but they just made her acne look like powdery pimples. Then I saw an ad for Clientele Perfect Coverage compact. I felt this might work. You said it was oil-free and did not clog pores. So I ordered i